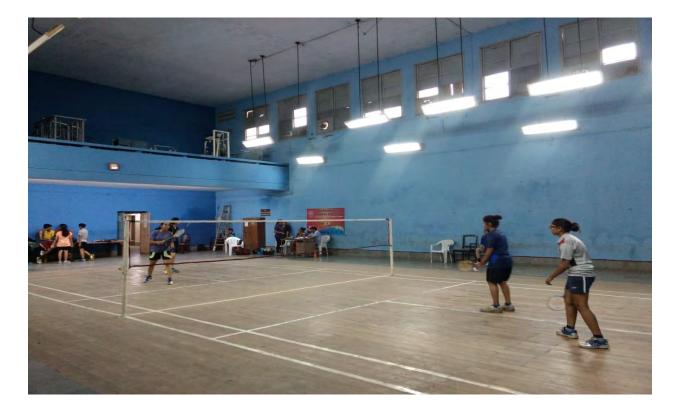

### Badminton court (Standard Size duly enclosed, wooden surface- 13.4 m x 6.1 m )