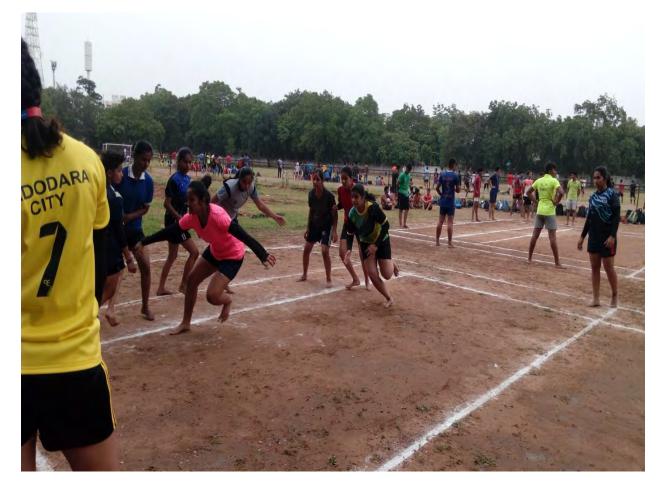

0 students only. The numbers go up prior to and during various competitions like "Intra-faculty, Inter-Faculty, Khel-Mahakumbh, Government, Association, league and Open" tournaments at Local, District, State and National level – depending on the tournament.

Website: http://pedmsubaroda.in



### Badminton court (Standard Size duly enclosed, wooden surface- 13.4 m x 6.1 m )







### Two Basketball courts (International standard synthetic Surface – 28 m x 15 m)









# **Best Physique**









### Chess





#### Football field (105 m x 68 m) Standard size, Length: 100mt, Width: 70mt



#### Hand ball court

#### standard size 40mt. x 20 mt.



### Hockey field Standard Size 91.40mt. X 55 mt. Grassy





#### Judo



# Kabaddi Ground (13 m x 10 m for men and 11 m x 8 m for women)









### Kho kho ground Standard size (27 m x 16 m)









#### Malkhambh Hall





#### Swimming pool

33.50 X 12.40 mts , deep water level 2.27 mts., shallow water level 1.07 mts., 6 lane with diving board, chlorine filtration facility.





### Table Tennis Hall

#### 8 international Standard tables, Germany Made Synthetic Surface









# **Tennis Court (International Standard Synthetic surface)**









#### Volley ball Court (International Standard, Synthetic Surface, 9mt. x 18mt.)













# Wrestling





# Yoga Hall



# Multipurpose Hall









# Multi Gymnasium







# Out Door Gymnasium