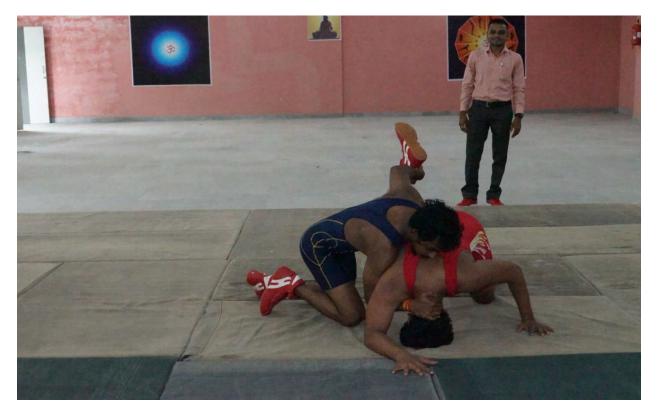

ootball field (105 m x 68 m) Standard size, Length: 100mt, Width: 70mt



#### Hand ball court

#### standard size 40mt. x 20 mt.



### Hockey field Standard Size 91.40mt. X 55 mt. Grassy





#### Judo



# Kabaddi Ground (13 m x 10 m for men and 11 m x 8 m for women)









### Kho kho ground Standard size (27 m x 16 m)









#### Malkhambh Hall





#### Swimming pool

33.50 X 12.40 mts , deep water level 2.27 mts., shallow water level 1.07 mts., 6 lane with diving board, chlorine filtration facility.





### Table Tennis Hall

#### 8 international Standard tables, Germany Made Synthetic Surface









# **Tennis Court (International Standard Synthetic surface)**









#### Volley ball Court (International Standard, Synthetic Surface, 9mt. x 18mt.)













# Wrestling





# Yoga Hall



# Multipurpose Hall









# Multi Gymnasium







# Out Door Gymnasium