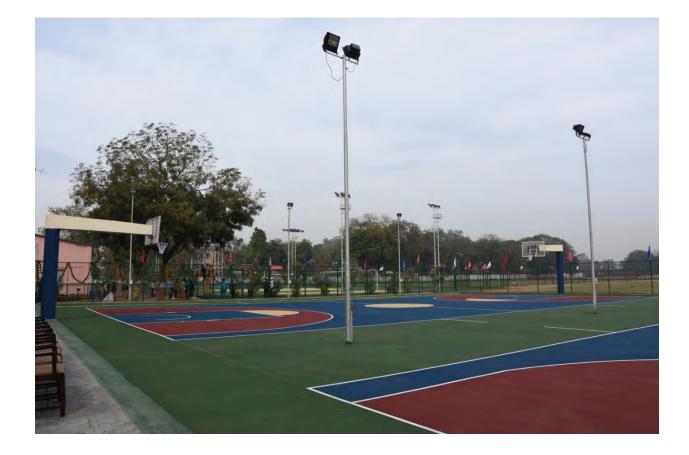

### Two Basketball courts (International standard synthetic Surface – 28 m x 15 m)