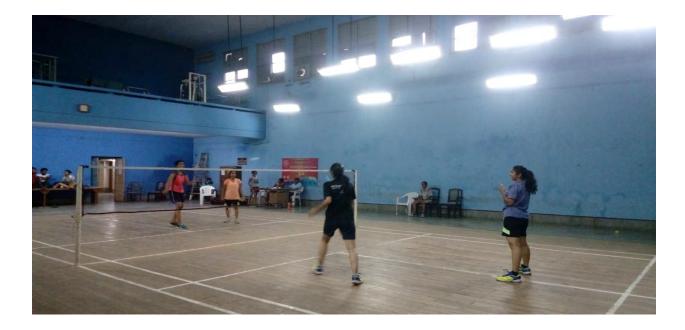

### Badminton court (Standard Size duly enclosed, wooden surface- 13.4 m x 6.1 m )