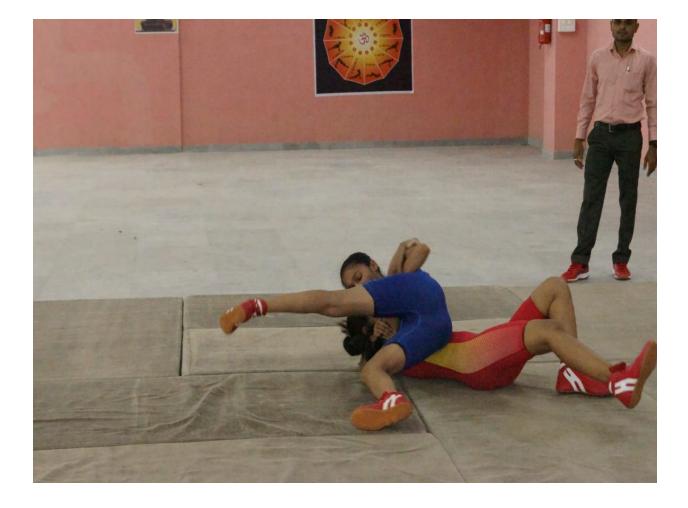

tball field (105 m x 68 m) Standard size, Length: 100mt, Width: 70mt



#### Hand ball court

#### standard size 40mt. x 20 mt.



### Hockey field Standard Size 91.40mt. X 55 mt. Grassy





#### Judo



# Kabaddi Ground (13 m x 10 m for men and 11 m x 8 m for women)









### Kho kho ground Standard size (27 m x 16 m)









#### Malkhambh Hall





#### Swimming pool

33.50 X 12.40 mts , deep water level 2.27 mts., shallow water level 1.07 mts., 6 lane with diving board, chlorine filtration facility.





### Table Tennis Hall

#### 8 international Standard tables, Germany Made Synthetic Surface









# **Tennis Court (International Standard Synthetic surface)**









#### Volley ball Court (International Standard, Synthetic Surface, 9mt. x 18mt.)













# Wrestling





# Yoga Hall



# Multipurpose Hall









# Multi Gymnasium







# Out Door Gymnasium