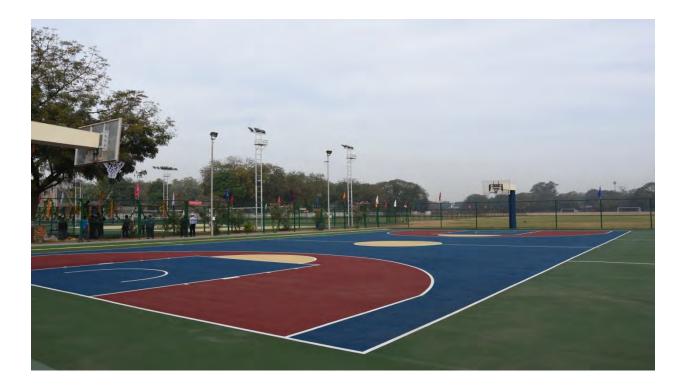

### Two Basketball courts (International standard synthetic Surface – 28 m x 15 m)