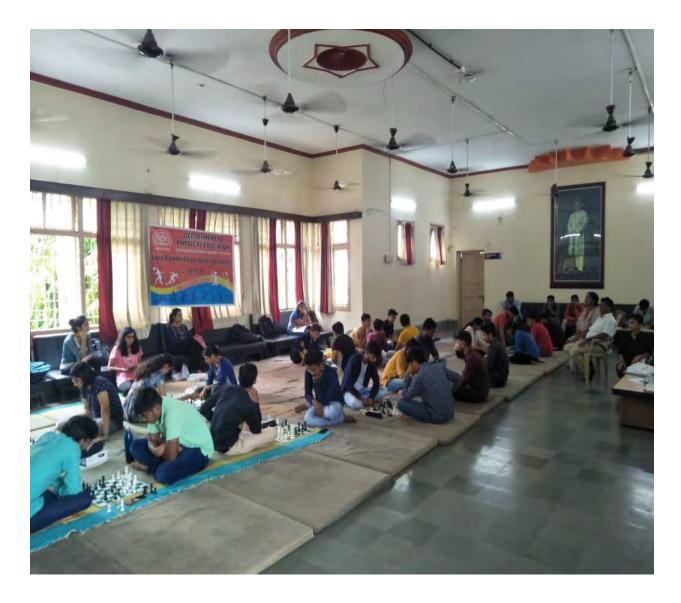

pose Indoor hall – a joint venture of University and Sports Authority of Gujarat (Maintained by University and part funded by Government of Gujarat) were established in 2019.

The play areas and facilities are regularly used by limited number of students that range from 3000 to 5000 students only. The numbers go up prior to and during various competitions like "Intra-faculty, Inter-Faculty, Khel-Mahakumbh, Government, Association, league and Open" tournaments at Local, District, State and National level – depending on the tournament.

Website: http://pedmsubaroda.in



### Badminton court (Standard Size duly enclosed, wooden surface- 13.4 m x 6.1 m )







### Two Basketball courts (International standard synthetic Surface – 28 m x 15 m)









# **Best Physique**









### Chess





#### Football field (105 m x 68 m) Standard size, Length: 100mt, Width: 70mt



#### Hand ball court

#### standard size 40mt. x 20 mt.



### Hockey field Standard Size 91.40mt. X 55 mt. Grassy





#### Judo



# Kabaddi Ground (13 m x 10 m for men and 11 m x 8 m for women)









### Kho kho ground Standard size (27 m x 16 m)









#### Malkhambh Hall





#### Swimming pool

33.50 X 12.40 mts , deep water level 2.27 mts., shallow water level 1.07 mts., 6 lane with diving board, chlorine filtration facility.





### Table Tennis Hall

#### 8 international Standard tables, Germany Made Synthetic Surface









# **Tennis Court (International Standard Synthetic surface)**









#### Volley ball Court (International Standard, Synthetic Surface, 9mt. x 18mt.)













# Wre