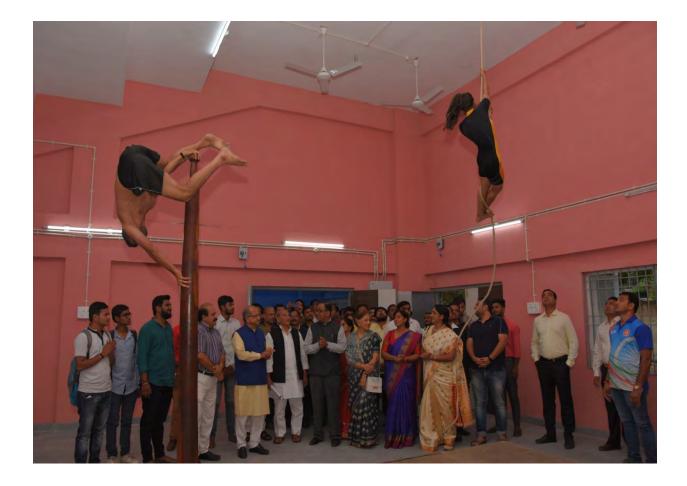

ra-faculty, Inter-Faculty, Khel-Mahakumbh, Government, Association, league and Open" tournaments at Local, District, State and National level – depending on the tournament.

Website: http://pedmsubaroda.in



### Badminton court (Standard Size duly enclosed, wooden surface- 13.4 m x 6.1 m )







### Two Basketball courts (International standard synthetic Surface – 28 m x 15 m)









# **Best Physique**









### Chess





#### Football field (105 m x 68 m) Standard size, Length: 100mt, Width: 70mt



#### Hand ball court

#### standard size 40mt. x 20 mt.



### Hockey field Standard Size 91.40mt. X 55 mt. Grassy





#### Judo



# Kabaddi Ground (13 m x 10 m for men and 11 m x 8 m for women)









### Kho kho ground Standard size (27 m x 16 m)









#### Malkhambh Hall





#### Swimming pool

33.50 X 12.40 mts , deep water level 2.27 mts., shallow water level 1.07 mts., 6 lane with diving board, chlorine filtration facility.





### Table Tennis Hall

#### 8 international Standard tables, Germany Made Synthetic Surface









# **Tennis Court (International Standard Synthetic surface)**









#### Volley ball Court (International Standard, Synthetic Surface, 9mt. x 18mt.)













# Wrestling





# Yoga Hall



# Multipurpose Hall









# Multi Gymnasium







# Out Door Gymnasium