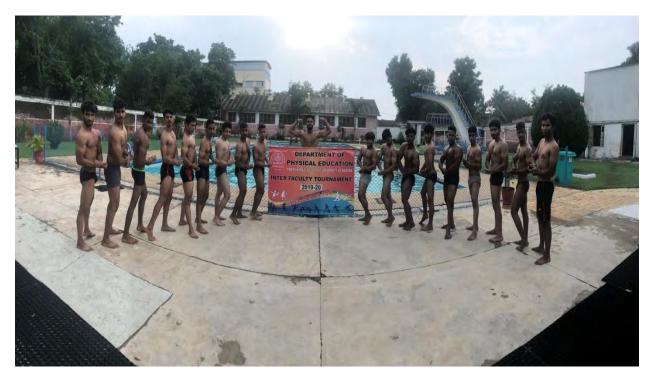

#### Swimming pool

33.50 X 12.40 mts , deep water level 2.27 mts., shallow water level 1.07 mts., 6 lane with diving board, chlorine filtration facility.