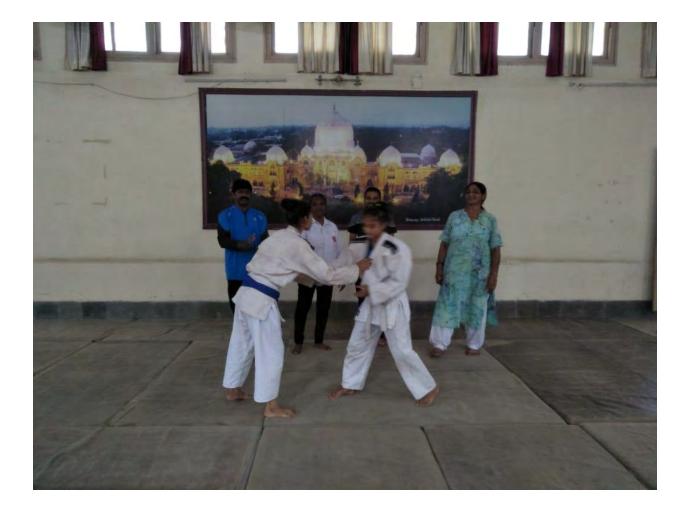

ularly used by limited number of students that range from 3000 to 5000 students only. The numbers go up prior to and during various competitions like "Intra-faculty, Inter-Faculty, Khel-Mahakumbh, Government, Association, league and Open" tournaments at Local, District, State and National level – depending on the tournament.

Website: http://pedmsubaroda.in



### Badminton court (Standard Size duly enclosed, wooden surface- 13.4 m x 6.1 m )







### Two Basketball courts (International standard synthetic Surface – 28 m x 15 m)









# **Best Physique**









### Chess





#### Football field (105 m x 68 m) Standard size, Length: 100mt, Width: 70mt



#### Hand ball court

#### standard size 40mt. x 20 mt.



### Hockey field Standard Size 91.40mt. X 55 mt. Grassy





#### Judo



# Kabaddi Ground (13 m x 10 m for men and 11 m x 8 m for women)









### Kho kho ground Standard size (27 m x 16 m)









#### Malkhambh Hall





#### Swimming pool

33.50 X 12.40 mts , deep water level 2.27 mts., shallow water level 1.07 mts., 6 lane with diving board, chlorine filtration facility.





### Table Tennis Hall

#### 8 international Standard tables, Germany Made Synthetic Surface









# **Tennis Court (International Standard Synthetic surface)**









#### Volley ball Court (International Standard, Synthetic Surface, 9mt. x 18mt.)













# Wrestling





# Yoga Hall



# Multipurpose Hall









# Multi Gymnasium







# Out Door Gymnasium