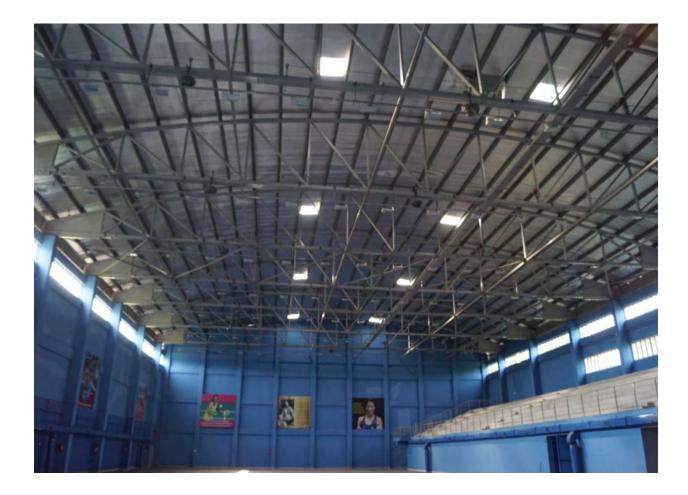

The following sports facilities (Clay courts and fields) were established at the time of formation of the university when the department was established: two basketball courts, two cricket fields, a football field, a hockey field, two Kabaddi courts, two Kho-Kho courts, two tennis courts and two volleyball courts besides a badminton court with a wooden floor and a table tennis hall. Swimming pool was established at a later date. A standard Athletics track was created from RUSA Grant in 2010. Synthetic fields were established in 2011. With funding from RUSA Grant the following synthetic play areas were created: two basketball courts, two tennis courts and two volleyball courts. Walking track was established in 2012. Also, the play fields were separated and fenced the same year (Basketball, Volleyball, Tennis, Hockey and Kabaddi). University Multi - gymnasiums (Indoor and outdoor - funded by UGC and maintained by University) and a Multi-purpose Indoor hall – a joint venture of University and Sports Authority of Gujarat (Maintained by University and part funded by Government of Gujarat) were established in 2019.

# Multipurpose Hall