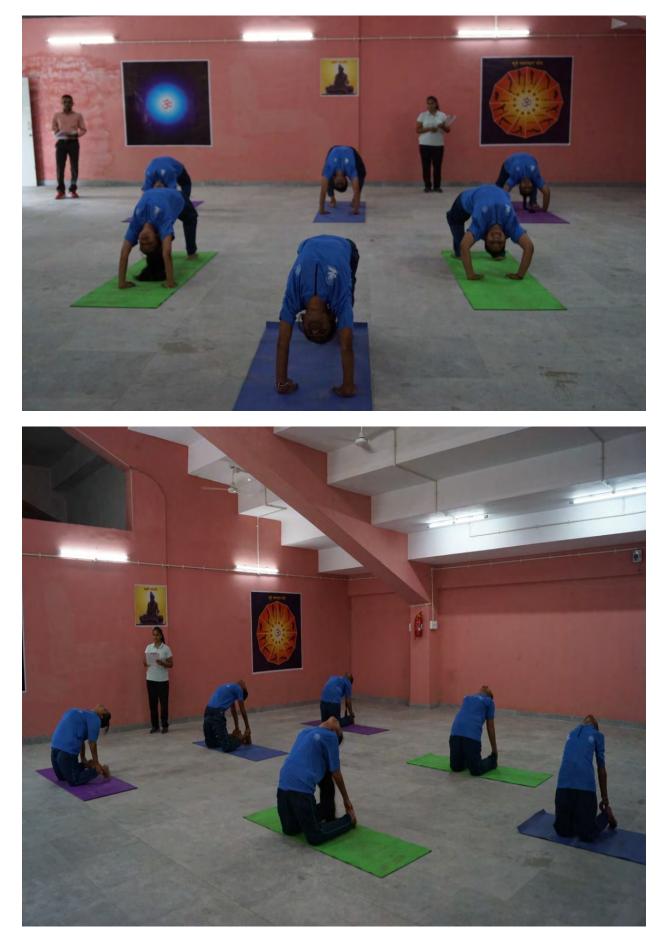

5 m x 68 m) Standard size, Length: 100mt, Width: 70mt



#### Hand ball court

#### standard size 40mt. x 20 mt.



### Hockey field Standard Size 91.40mt. X 55 mt. Grassy





#### Judo



# Kabaddi Ground (13 m x 10 m for men and 11 m x 8 m for women)









### Kho kho ground Standard size (27 m x 16 m)









#### Malkhambh Hall





#### Swimming pool

33.50 X 12.40 mts , deep water level 2.27 mts., shallow water level 1.07 mts., 6 lane with diving board, chlorine filtration facility.





### Table Tennis Hall

#### 8 international Standard tables, Germany Made Synthetic Surface









# **Tennis Court (International Standard Synthetic surface)**









#### Volley ball Court (International Standard, Synthetic Surface, 9mt. x 18mt.)













# Wrestling





# Yoga Hall



# Multipurpose Hall









# Multi Gymnasium







# Out Door Gymnasium