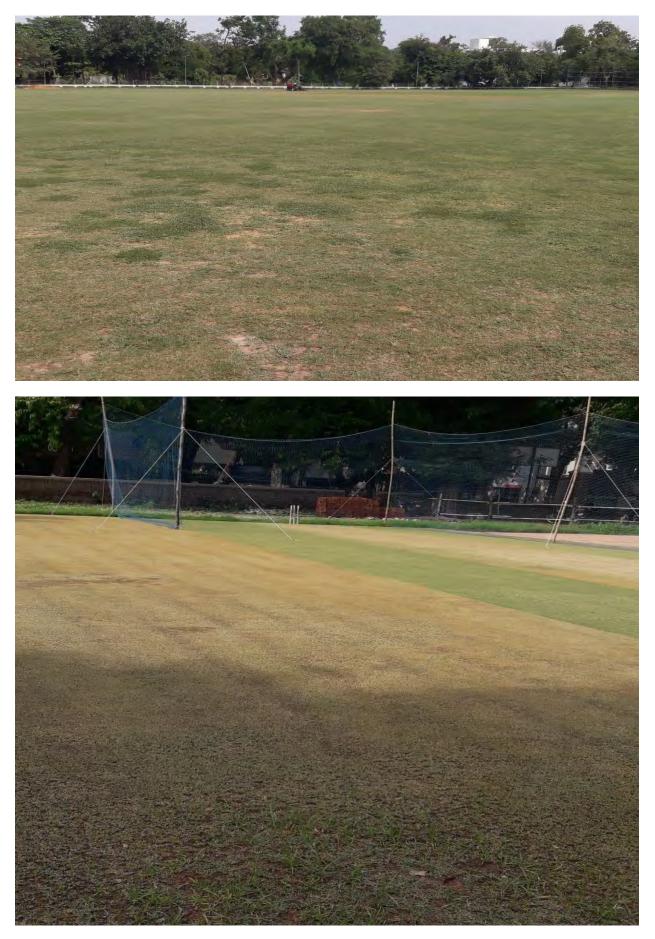

and a Multi-purpose Indoor hall – a joint venture of University and Sports Authority of Gujarat (Maintained by University and part funded by Government of Gujarat) were established in 2019.

The play areas and facilities are regularly used by limited number of students that range from 3000 to 5000 students only. The numbers go up prior to and during various competitions like "Intra-faculty, Inter-Faculty, Khel-Mahakumbh, Government, Association, league and Open" tournaments at Local, District, State and National level – depending on the tournament.

Website: http://pedmsubaroda.in



### Badminton court (Standard Size duly enclosed, wooden surface- 13.4 m x 6.1 m )







### Two Basketball courts (International standard synthetic Surface – 28 m x 15 m)









# **Best Physique**









### Chess





#### Football field (105 m x 68 m) Standard size, Length: 100mt, Width: 70mt



#### Hand ball court

#### standard size 40mt. x 20 mt.



### Hockey field Standard Size 91.40mt. X 55 mt. Grassy





#### Judo



# Kabaddi Ground (13 m x 10 m for men and 11 m x 8 m for women)









### Kho kho ground Standard size (27 m x 16 m)









#### Malkhambh Hall





#### Swimming pool

33.50 X 12.40 mts , deep water level 2.27 mts., shallow water level 1.07 mts., 6 lane with diving board, chlorine filtration facility.





### Table Tennis Hall

#### 8 international Standard tables, Germany Made Synthetic Surface









# **Tennis Court (International Standard Synthetic surface)**









#### Volley ball Court (International Standard, Synthetic Surface, 9mt. x 18mt.)