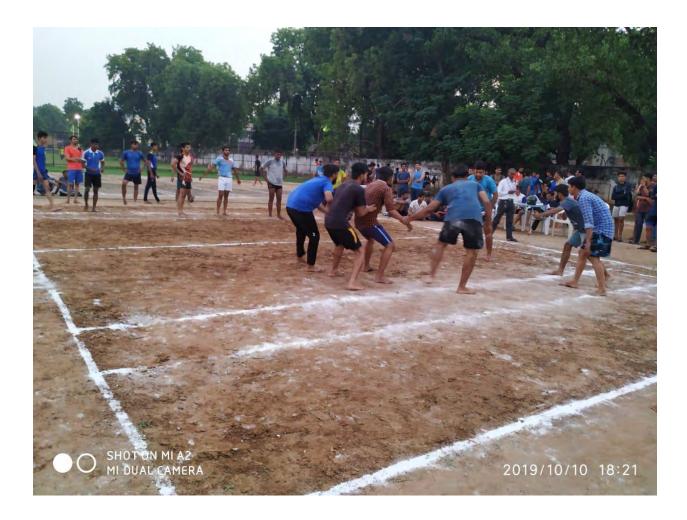

udents only. The numbers go up prior to and during various competitions like "Intra-faculty, Inter-Faculty, Khel-Mahakumbh, Government, Association, league and Open" tournaments at Local, District, State and National level – depending on the tournament.

Website: http://pedmsubaroda.in



### Badminton court (Standard Size duly enclosed, wooden surface- 13.4 m x 6.1 m )







### Two Basketball courts (International standard synthetic Surface – 28 m x 15 m)









# **Best Physique**









### Chess





#### Football field (105 m x 68 m) Standard size, Length: 100mt, Width: 70mt



#### Hand ball court

#### standard size 40mt. x 20 mt.



### Hockey field Standard Size 91.40mt. X 55 mt. Grassy





#### Judo



# Kabaddi Ground (13 m x 10 m for men and 11 m x 8 m for women)









### Kho kho ground Standard size (27 m x 16 m)









#### Malkhambh Hall





#### Swimming pool

33.50 X 12.40 mts , deep water level 2.27 mts., shallow water level 1.07 mts., 6 lane with diving board, chlorine filtration facility.





### Table Tennis Hall

#### 8 international Standard tables, Germany Made Synthetic Surface









# **Tennis Court (International Standard Synthetic surface)**









#### Volley ball Court (International Standard, Synthetic Surface, 9mt. x 18mt.)













# Wrestling





# Yoga Hall



# Multipurpose Hall









# Multi Gymnasium







# Out Door Gymnasium