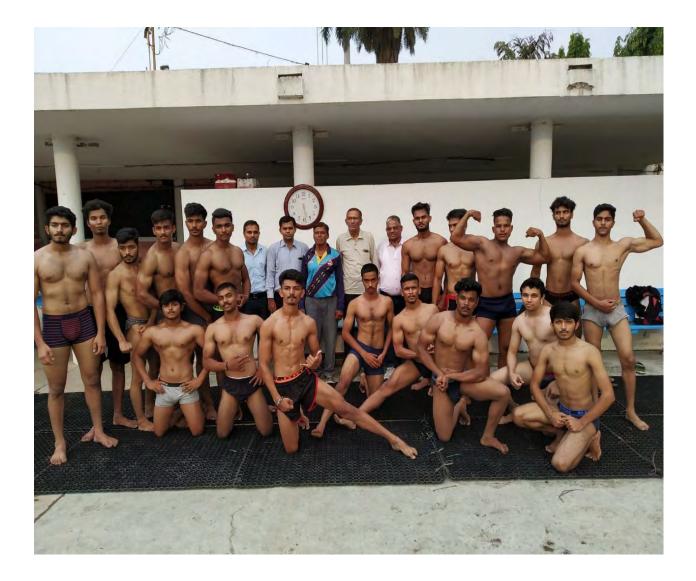

ty) and a Multi-purpose Indoor hall – a joint venture of University and Sports Authority of Gujarat (Maintained by University and part funded by Government of Gujarat) were established in 2019.

The play areas and facilities are regularly used by limited number of students that range from 3000 to 5000 students only. The numbers go up prior to and during various competitions like "Intra-faculty, Inter-Faculty, Khel-Mahakumbh, Government, Association, league and Open" tournaments at Local, District, State and National level – depending on the tournament.

Website: http://pedmsubaroda.in



### Badminton court (Standard Size duly enclosed, wooden surface- 13.4 m x 6.1 m )







### Two Basketball courts (International standard synthetic Surface – 28 m x 15 m)









# **Best Physique**









### Chess





#### Football field (105 m x 68 m) Standard size, Length: 100mt, Width: 70mt



#### Hand ball court

#### standard size 40mt. x 20 mt.



### Hockey field Standard Size 91.40mt. X 55 mt. Grassy





#### Judo



# Kabaddi Ground (13 m x 10 m for men and 11 m x 8 m for women)









### Kho kho ground Standard size (27 m x 16 m)









#### Malkhambh Hall





#### Swimming pool

33.50 X 12.40 mts , deep water level 2.27 mts., shallow water level 1.07 mts., 6 lane with diving board, chlorine filtration facility.





### Table Tennis Hall

#### 8 international Standard tables, Germany Made Synthetic Surface









# **Tennis Court (International Standard Synthetic surface)**









#### Volley ball Court (International Standard, Synthetic Surface, 9mt. x 18mt.)