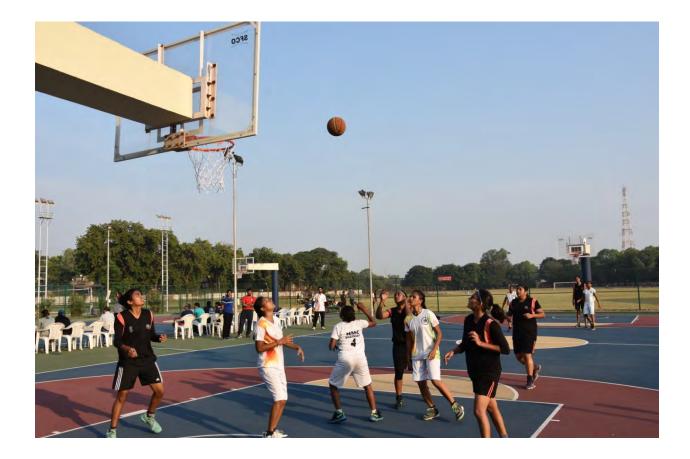

### Two Basketball courts (International standard synthetic Surface – 28 m x 15 m)