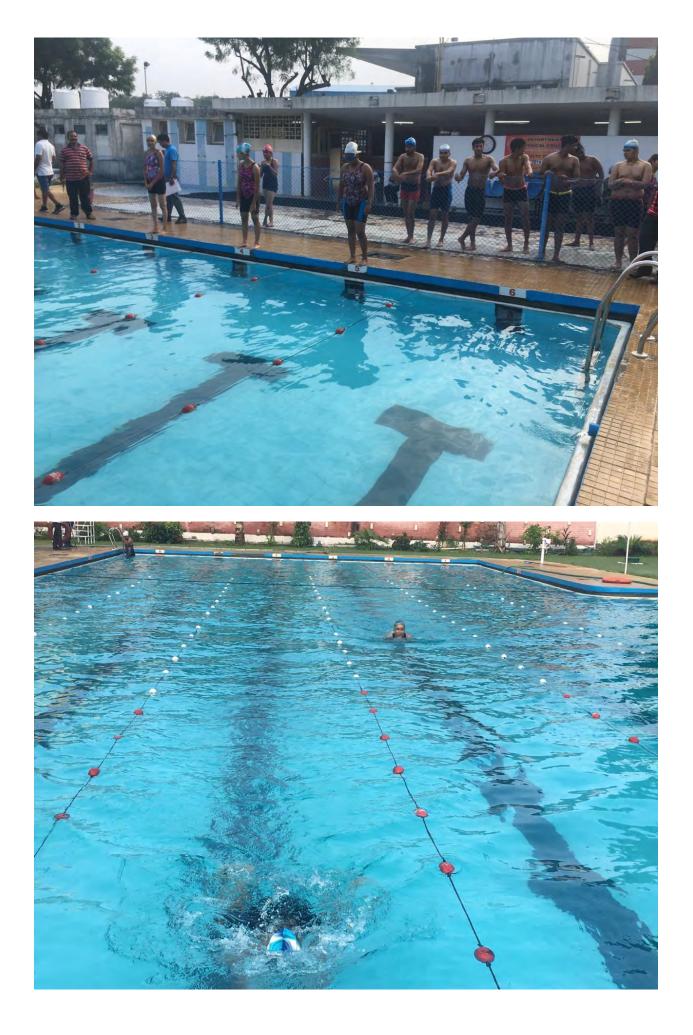

#### Swimming pool

33.50 X 12.40 mts , deep water level 2.27 mts., shallow water level 1.07 mts., 6 lane with diving board, chlorine filtration facility.