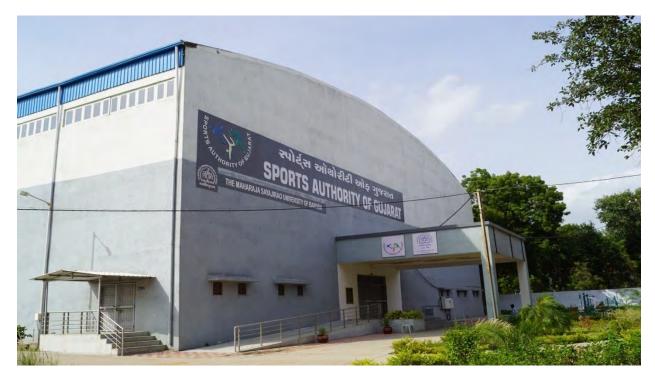

ze, Length: 100mt, Width: 70mt



#### Hand ball court

#### standard size 40mt. x 20 mt.



### Hockey field Standard Size 91.40mt. X 55 mt. Grassy





#### Judo



# Kabaddi Ground (13 m x 10 m for men and 11 m x 8 m for women)









### Kho kho ground Standard size (27 m x 16 m)









#### Malkhambh Hall





#### Swimming pool

33.50 X 12.40 mts , deep water level 2.27 mts., shallow water level 1.07 mts., 6 lane with diving board, chlorine filtration facility.





### Table Tennis Hall

#### 8 international Standard tables, Germany Made Synthetic Surface









# **Tennis Court (International Standard Synthetic surface)**









#### Volley ball Court (International Standard, Synthetic Surface, 9mt. x 18mt.)













# Wrestling





# Yoga Hall



# Multipurpose Hall









# Multi Gymnasium







# Out Door Gymnasium