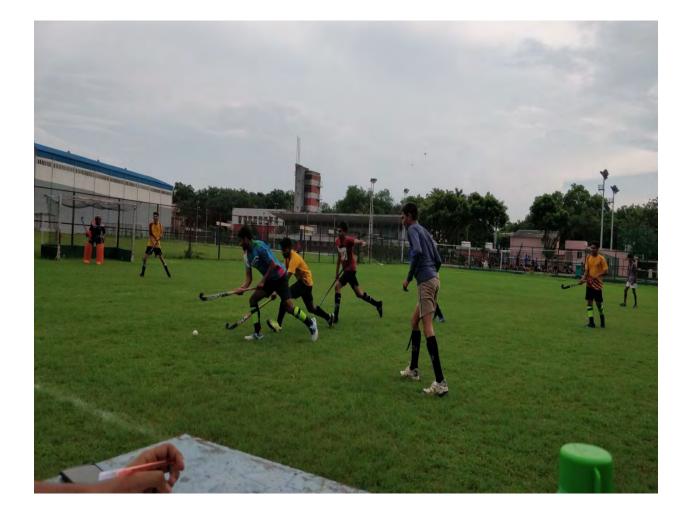

ities are regularly used by limited number of students that range from 3000 to 5000 students only. The numbers go up prior to and during various competitions like "Intra-faculty, Inter-Faculty, Khel-Mahakumbh, Government, Association, league and Open" tournaments at Local, District, State and National level – depending on the tournament.

Website: http://pedmsubaroda.in



### Badminton court (Standard Size duly enclosed, wooden surface- 13.4 m x 6.1 m )







### Two Basketball courts (International standard synthetic Surface – 28 m x 15 m)









# **Best Physique**









### Chess





#### Football field (105 m x 68 m) Standard size, Length: 100mt, Width: 70mt



#### Hand ball court

#### standard size 40mt. x 20 mt.



### Hockey field Standard Size 91.40mt. X 55 mt. Grassy





#### Judo



# Kabaddi Ground (13 m x 10 m for men and 11 m x 8 m for women)









### Kho kho ground Standard size (27 m x 16 m)









#### Malkhambh Hall





#### Swimming pool

33.50 X 12.40 mts , deep water level 2.27 mts., shallow water level 1.07 mts., 6 lane with diving board, chlorine filtration facility.





### Table Tennis Hall

#### 8 international Standard tables, Germany Made Synthetic Surface









# **Tennis Court (International Standard Synthetic surface)**









#### Volley ball Court (International Standard, Synthetic Surface, 9mt. x 18mt.)













# Wrestling





# Yoga Hall



# Multipurpose Hall









# Multi Gymnasium







# Out Door Gymnasium