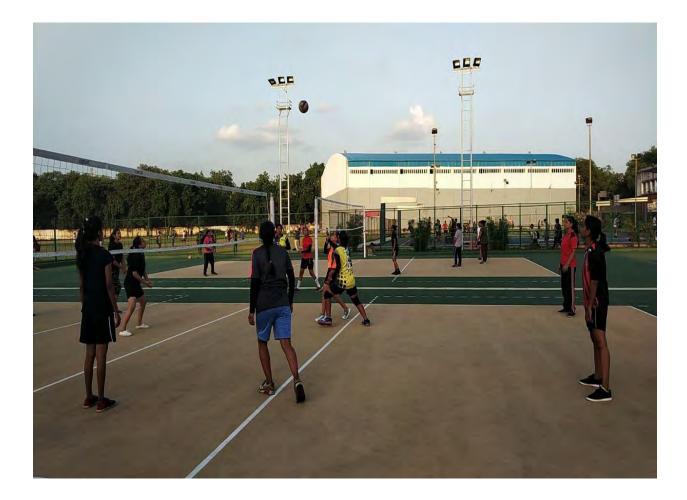

#### Volley ball Court (International Standard, Synthetic Surface, 9mt. x 18mt.)