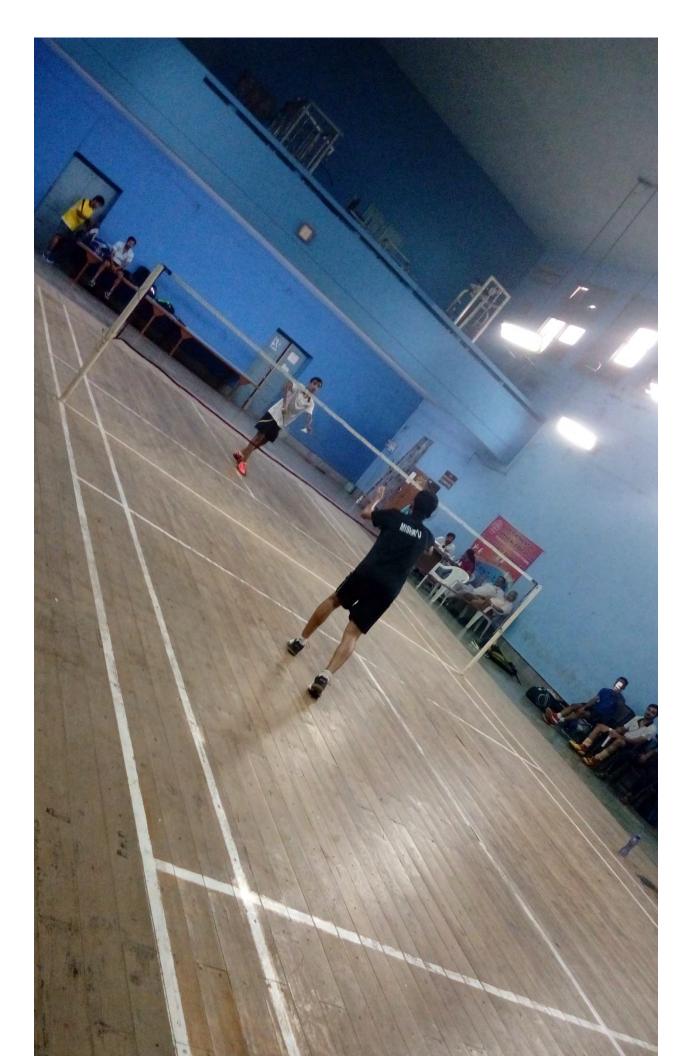

### Badminton court (Standard Size duly enclosed, wooden surface- 13.4 m x 6.1 m )