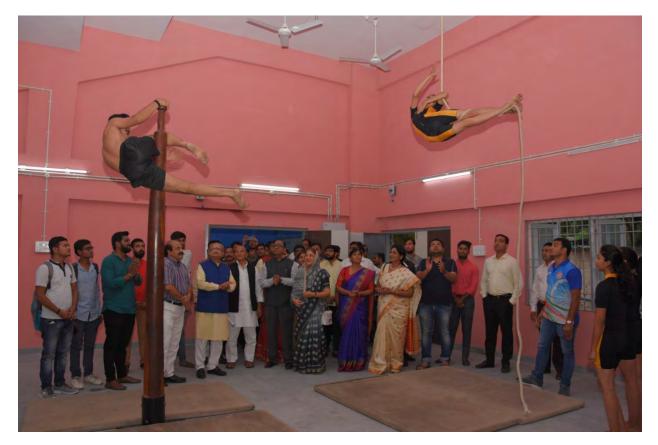

ntra-faculty, Inter-Faculty, Khel-Mahakumbh, Government, Association, league and Open" tournaments at Local, District, State and National level – depending on the tournament.

Website: http://pedmsubaroda.in



### Badminton court (Standard Size duly enclosed, wooden surface- 13.4 m x 6.1 m )







### Two Basketball courts (International standard synthetic Surface – 28 m x 15 m)









# **Best Physique**









### Chess





#### Football field (105 m x 68 m) Standard size, Length: 100mt, Width: 70mt



#### Hand ball court

#### standard size 40mt. x 20 mt.



### Hockey field Standard Size 91.40mt. X 55 mt. Grassy





#### Judo



# Kabaddi Ground (13 m x 10 m for men and 11 m x 8 m for women)









### Kho kho ground Standard size (27 m x 16 m)









#### Malkhambh Hall





#### Swimming pool

33.50 X 12.40 mts , deep water level 2.27 mts., shallow water level 1.07 mts., 6 lane with diving board, chlorine filtration facility.





### Table Tennis Hall

#### 8 international Standard tables, Germany Made Synthetic Surface









# **Tennis Court (International Standard Synthetic surface)**









#### Volley ball Court (International Standard, Synthetic Surface, 9mt. x 18mt.)













# Wrestling





# Yoga Hall



# Multipurpose Hall









# Multi Gymnasium







# Out Door Gymnasium