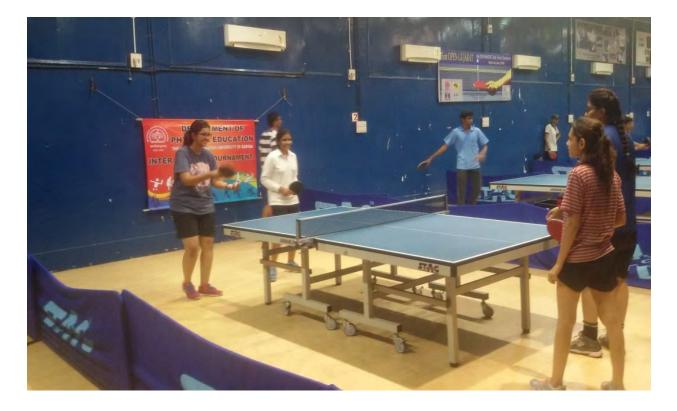

### Table Tennis Hall

#### 8 international Standard tables, Germany Made Synthetic Surface