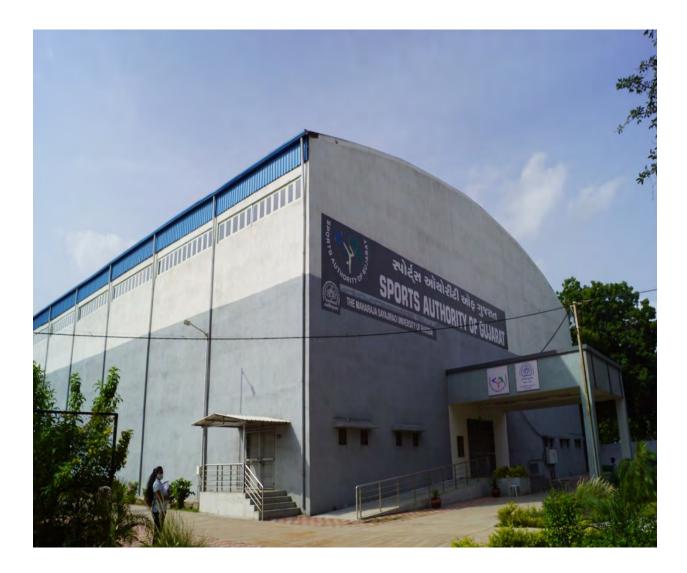

The following sports facilities (Clay courts and fields) were established at the time of formation of the university when the department was established: two basketball courts, two cricket fields, a football field, a hockey field, two Kabaddi courts, two Kho-Kho courts, two tennis courts and two volleyball courts besides a badminton court with a wooden floor and a table tennis hall. Swimming pool was established at a later date. A standard Athletics track was created from RUSA Grant in 2010. Synthetic fields were established in 2011. With funding from RUSA Grant the following synthetic play areas were created: two basketball courts, two tennis courts and two volleyball courts. Walking track was established in 2012. Also, the play fields were separated and fenced the same year (Basketball, Volleyball, Tennis, Hockey and Kabaddi). University Multi - gymnasiums (Indoor and outdoor - funded by UGC and maintained by University) and a Multi-purpose Indoor hall – a joint venture of University and Sports Authority of Gujarat (Maintained by University and part funded by Government of Gujarat) were established in 2019.

# Multipurpose Hall