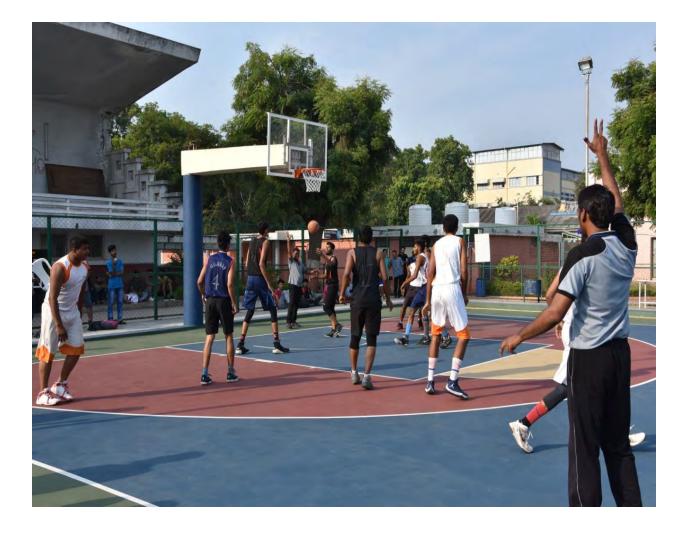

### Two Basketball courts (International standard synthetic Surface – 28 m x 15 m)