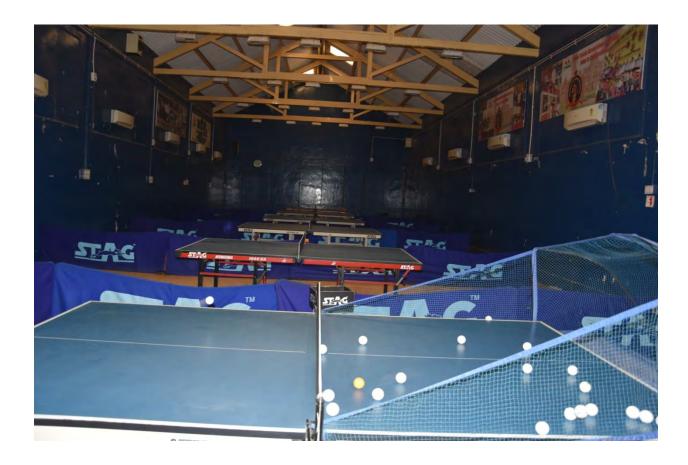

### Table Tennis Hall

#### 8 international Standard tables, Germany Made Synthetic Surface