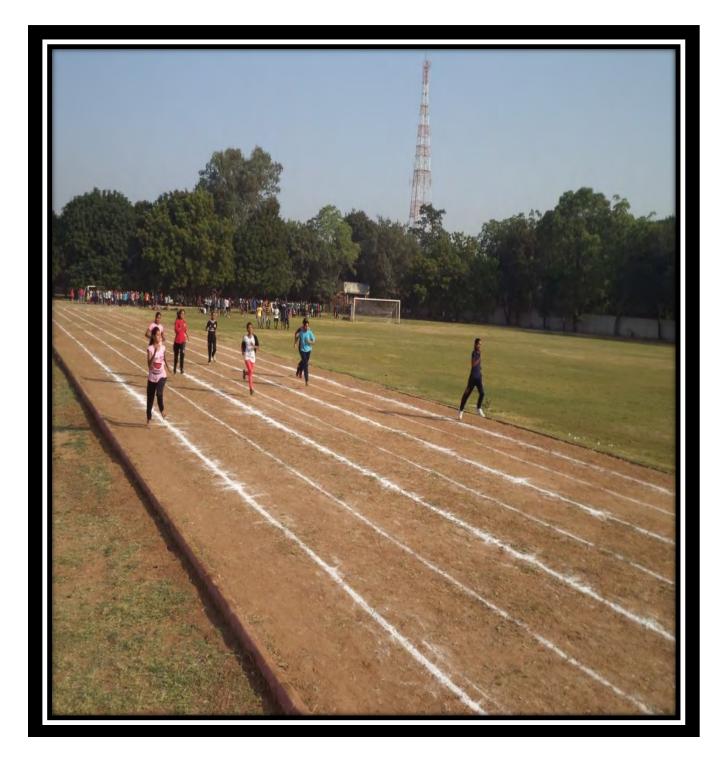

# **Sports and Fitness Facilities**

The Department of Physical Education has adequate facilities for sport. It presently maintains a standard Athletics track (400 m, 8 lane), badminton court (Wooden floor- 13.4 m x 6.1 m - under the possession of MSU Union), two basketball courts (International standard synthetic – 28 m x 15 m), two cricket fields (International standard with 6 + 4 turf wickets), a football field (105 m x 68 m), a handball field (40 m x 20 m), a hockey field (Clay court – 91.4 m x 55 m), a judo field (14 m x 14 m), two Kabaddi Grounds (13 m x 10 m for men and 11 m x 8 m for women), two Kho-Kho Grounds (27 m x 16 m), Malkhamb (Pole-men 01 and rope-women 04) a swimming pool (33 m x 13 m) with 6 lanes, Table Tennis Hall (International standard – 8 tables, 2.74 m x 1.525 m; under possession of MSU Union), two tennis courts (International standard synthetic), four Volleyball courts (Two International standard synthetic and two clay, 18 m x 9 m), a walking track (approximately one km), a wrestling arena (12 m x 12 m), two University multi - gymnasiums - indoor and outdoor (Indoor - well equipped with strengthening, cardiac, yoga, aerobic zones; steam bath facility and counseling and consulting office) Multi-purpose Indoor hall for indoor games and sports.

The following sports facilities (Clay courts and fields) were established at the time of formation of the university when the department was established: two basketball courts, two cricket fields, a football field, a hockey field, two Kabaddi courts, two Kho-Kho courts, two tennis courts and two volleyball courts besides a badminton court with a wooden floor and a table tennis hall. Swimming pool was established at a later date. A standard Athletics track was created from RUSA Grant in 2010. Synthetic fields were established in 2011. With funding from RUSA Grant the following synthetic play areas were created: two basketball courts, two tennis courts and two volleyball courts. Walking track was established in 2012. Also, the play fields were separated and fenced the same year (Basketball, Volleyball, Tennis, Hockey and Kabaddi). University Multi - gymnasiums (Indoor and outdoor - funded by UGC and maintained by University) and a Multi-purpose Indoor hall – a joint venture of University and Sports Authority of Gujarat (Maintained by University and part funded by Government of Gujarat) were established in 2019.