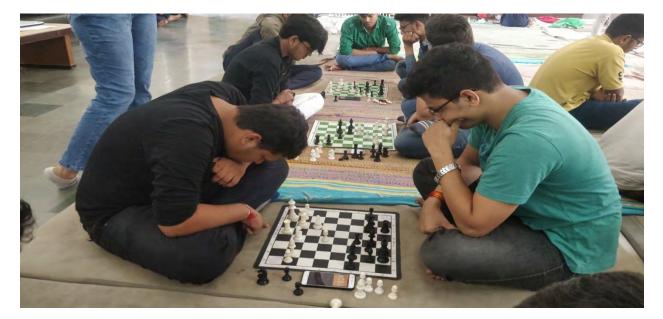

urpose Indoor hall – a joint venture of University and Sports Authority of Gujarat (Maintained by University and part funded by Government of Gujarat) were established in 2019.

The play areas and facilities are regularly used by limited number of students that range from 3000 to 5000 students only. The numbers go up prior to and during various competitions like "Intra-faculty, Inter-Faculty, Khel-Mahakumbh, Government, Association, league and Open" tournaments at Local, District, State and National level – depending on the tournament.

Website: http://pedmsubaroda.in



### Badminton court (Standard Size duly enclosed, wooden surface- 13.4 m x 6.1 m )







### Two Basketball courts (International standard synthetic Surface – 28 m x 15 m)









# **Best Physique**









### Chess





#### Football field (105 m x 68 m) Standard size, Length: 100mt, Width: 70mt



#### Hand ball court

#### standard size 40mt. x 20 mt.



### Hockey field Standard Size 91.40mt. X 55 mt. Grassy





#### Judo



# Kabaddi Ground (13 m x 10 m for men and 11 m x 8 m for women)









### Kho kho ground Standard size (27 m x 16 m)









#### Malkhambh Hall





#### Swimming pool

33.50 X 12.40 mts , deep water level 2.27 mts., shallow water level 1.07 mts., 6 lane with diving board, chlorine filtration facility.





### Table Tennis Hall

#### 8 international Standard tables, Germany Made Synthetic Surface









# **Tennis Court (International Standard Synthetic surface)**









#### Volley ball Court (International Standard, Synthetic Surface, 9mt. x 18mt.)













# W