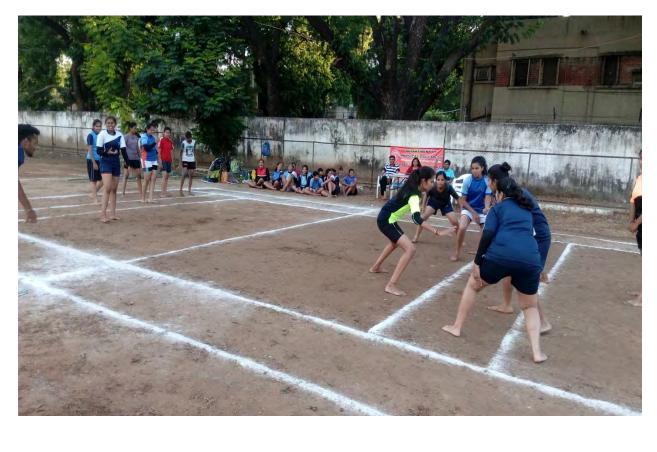

000 students only. The numbers go up prior to and during various competitions like "Intra-faculty, Inter-Faculty, Khel-Mahakumbh, Government, Association, league and Open" tournaments at Local, District, State and National level – depending on the tournament.

Website: http://pedmsubaroda.in



### Badminton court (Standard Size duly enclosed, wooden surface- 13.4 m x 6.1 m )







### Two Basketball courts (International standard synthetic Surface – 28 m x 15 m)









# **Best Physique**









### Chess





#### Football field (105 m x 68 m) Standard size, Length: 100mt, Width: 70mt



#### Hand ball court

#### standard size 40mt. x 20 mt.



### Hockey field Standard Size 91.40mt. X 55 mt. Grassy





#### Judo



# Kabaddi Ground (13 m x 10 m for men and 11 m x 8 m for women)









### Kho kho ground Standard size (27 m x 16 m)









#### Malkhambh Hall





#### Swimming pool

33.50 X 12.40 mts , deep water level 2.27 mts., shallow water level 1.07 mts., 6 lane with diving board, chlorine filtration facility.





### Table Tennis Hall

#### 8 international Standard tables, Germany Made Synthetic Surface









# **Tennis Court (International Standard Synthetic surface)**









#### Volley ball Court (International Standard, Synthetic Surface, 9mt. x 18mt.)













# Wrestling





# Yoga Hall



# Multipurpose Hall









# Multi Gymnasium







# Out Door Gymnasium