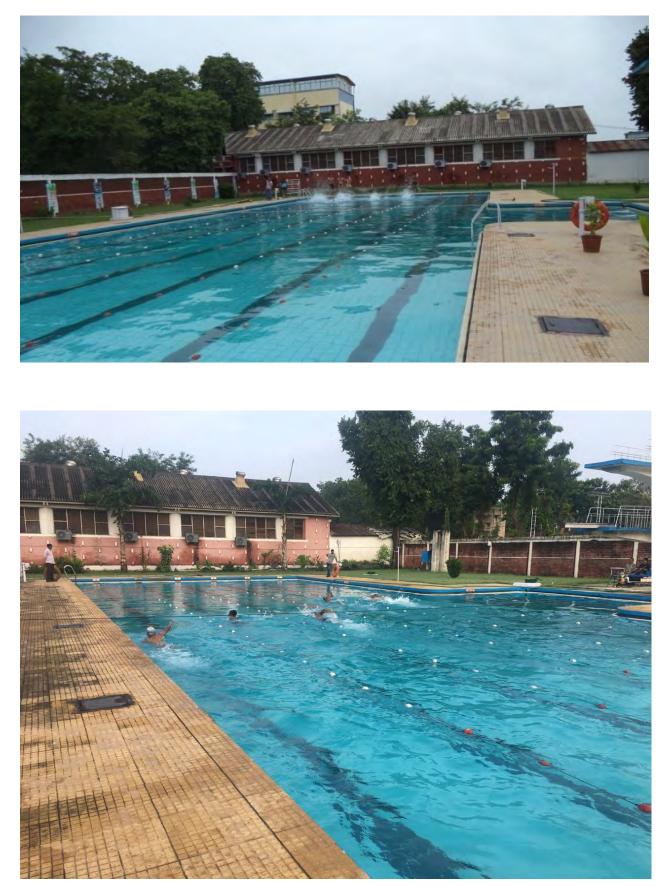

#### Swimming pool

33.50 X 12.40 mts , deep water level 2.27 mts., shallow water level 1.07 mts., 6 lane with diving board, chlorine filtration facility.