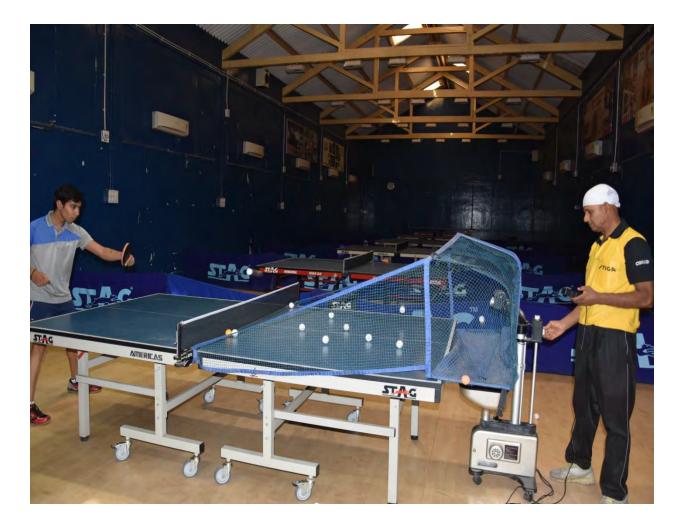

### Table Tennis Hall

#### 8 international Standard tables, Germany Made Synthetic Surface