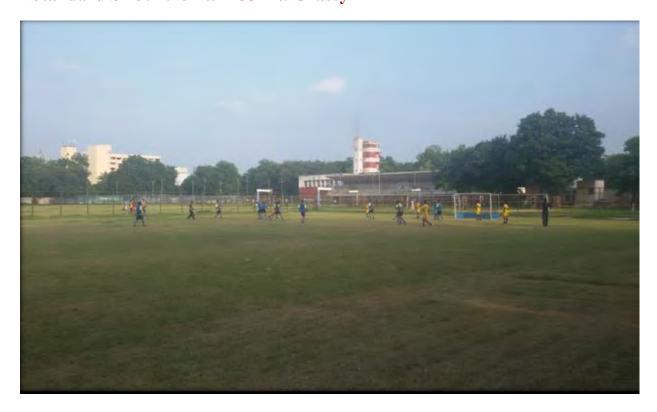

ilities are regularly used by limited number of students that range from 3000 to 5000 students only. The numbers go up prior to and during various competitions like "Intra-faculty, Inter-Faculty, Khel-Mahakumbh, Government, Association, league and Open" tournaments at Local, District, State and National level – depending on the tournament.

Website: http://pedmsubaroda.in



### Badminton court (Standard Size duly enclosed, wooden surface- 13.4 m x 6.1 m )







### Two Basketball courts (International standard synthetic Surface – 28 m x 15 m)









# **Best Physique**









### Chess





#### Football field (105 m x 68 m) Standard size, Length: 100mt, Width: 70mt



#### Hand ball court

#### standard size 40mt. x 20 mt.



### Hockey field Standard Size 91.40mt. X 55 mt. Grassy





#### Judo



# Kabaddi Ground (13 m x 10 m for men and 11 m x 8 m for women)









### Kho kho ground Standard size (27 m x 16 m)









#### Malkhambh Hall





#### Swimming pool

33.50 X 12.40 mts , deep water level 2.27 mts., shallow water level 1.07 mts., 6 lane with diving board, chlorine filtration facility.





### Table Tennis Hall

#### 8 international Standard tables, Germany Made Synthetic Surface









# **Tennis Court (International Standard Synthetic surface)**









#### Volley ball Court (International Standard, Synthetic Surface, 9mt. x 18mt.)













# Wrestling





# Yoga Hall



# Multipurpose Hall









# Multi Gymnasium







# Out Door Gymnasium