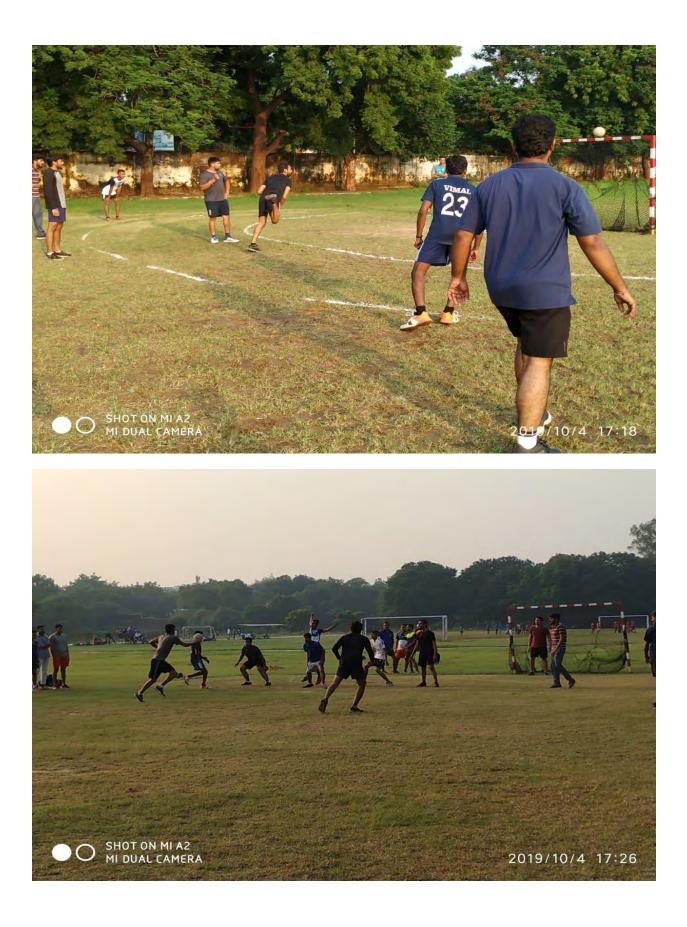

Gujarat) were established in 2019.

The play areas and facilities are regularly used by limited number of students that range from 3000 to 5000 students only. The numbers go up prior to and during various competitions like "Intra-faculty, Inter-Faculty, Khel-Mahakumbh, Government, Association, league and Open" tournaments at Local, District, State and National level – depending on the tournament.

Website: http://pedmsubaroda.in



### Badminton court (Standard Size duly enclosed, wooden surface- 13.4 m x 6.1 m )







### Two Basketball courts (International standard synthetic Surface – 28 m x 15 m)









# **Best Physique**









### Chess





#### Football field (105 m x 68 m) Standard size, Length: 100mt, Width: 70mt



#### Hand ball court

#### standard size 40mt. x 20 mt.



### Hockey field Standard Size 91.40mt. X 55 mt. Grassy





#### Judo



# Kabaddi Ground (13 m x 10 m for men and 11 m x 8 m for women)









### Kho kho ground Standard size (27 m x 16 m)









#### Malkhambh Hall





#### Swimming pool

33.50 X 12.40 mts , deep water level 2.27 mts., shallow water level 1.07 mts., 6 lane with diving board, chlorine filtration facility.





### Table Tennis Hall

#### 8 international Standard tables, Germany Made Synthetic Surface









# **Tennis Court (International Standard Synthetic surface)**









#### Volley ball Court (International Standard, Synthetic Surface, 9mt. x 18mt.)













# Wrestling





# Yoga Hall



# Multipurpose Hall









# Multi Gymnasium







# Out Door Gymnasium