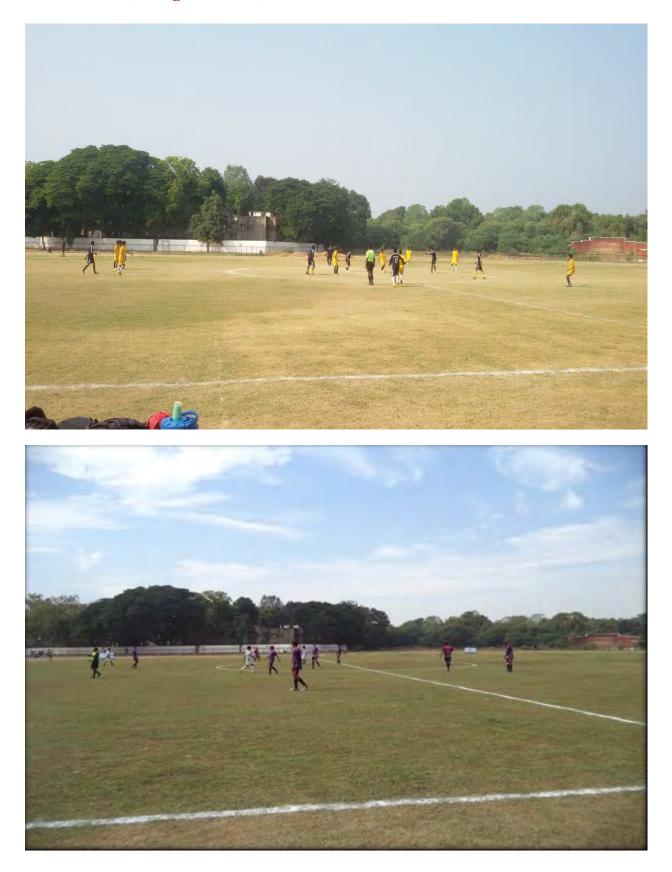

(Maintained by University and part funded by Government of Gujarat) were established in 2019.

The play areas and facilities are regularly used by limited number of students that range from 3000 to 5000 students only. The numbers go up prior to and during various competitions like "Intra-faculty, Inter-Faculty, Khel-Mahakumbh, Government, Association, league and Open" tournaments at Local, District, State and National level – depending on the tournament.

Website: http://pedmsubaroda.in



### Badminton court (Standard Size duly enclosed, wooden surface- 13.4 m x 6.1 m )







### Two Basketball courts (International standard synthetic Surface – 28 m x 15 m)









# **Best Physique**









### Chess





#### Football field (105 m x 68 m) Standard size, Length: 100mt, Width: 70mt



#### Hand ball court

#### standard size 40mt. x 20 mt.



### Hockey field Standard Size 91.40mt. X 55 mt. Grassy





#### Judo



# Kabaddi Ground (13 m x 10 m for men and 11 m x 8 m for women)









### Kho kho ground Standard size (27 m x 16 m)









#### Malkhambh Hall





#### Swimming pool

33.50 X 12.40 mts , deep water level 2.27 mts., shallow water level 1.07 mts., 6 lane with diving board, chlorine filtration facility.





### Table Tennis Hall

#### 8 international Standard tables, Germany Made Synthetic Surface









# **Tennis Court (International Standard Synthetic surface)**









#### Volley ball Court (International Standard, Synthetic Surface, 9mt. x 18mt.)













# Wrestling





# Yoga Hall



# Multipurpose Hall









# Multi Gymnasium