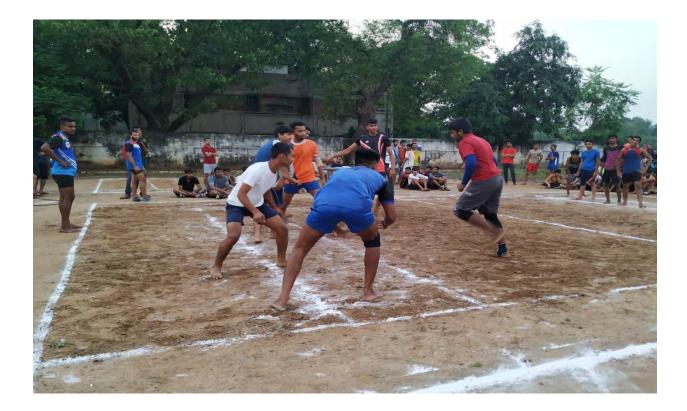

students only. The numbers go up prior to and during various competitions like "Intra-faculty, Inter-Faculty, Khel-Mahakumbh, Government, Association, league and Open" tournaments at Local, District, State and National level – depending on the tournament.

Website: http://pedmsubaroda.in



### Badminton court (Standard Size duly enclosed, wooden surface- 13.4 m x 6.1 m )







### Two Basketball courts (International standard synthetic Surface – 28 m x 15 m)









# **Best Physique**









### Chess





#### Football field (105 m x 68 m) Standard size, Length: 100mt, Width: 70mt



#### Hand ball court

#### standard size 40mt. x 20 mt.



### Hockey field Standard Size 91.40mt. X 55 mt. Grassy





#### Judo



# Kabaddi Ground (13 m x 10 m for men and 11 m x 8 m for women)









### Kho kho ground Standard size (27 m x 16 m)









#### Malkhambh Hall





#### Swimming pool

33.50 X 12.40 mts , deep water level 2.27 mts., shallow water level 1.07 mts., 6 lane with diving board, chlorine filtration facility.





### Table Tennis Hall

#### 8 international Standard tables, Germany Made Synthetic Surface









# **Tennis Court (International Standard Synthetic surface)**









#### Volley ball Court (International Standard, Synthetic Surface, 9mt. x 18mt.)













# Wrestling





# Yoga Hall



# Multipurpose Hall









# Multi Gymnasium







# Out Door Gymnasium