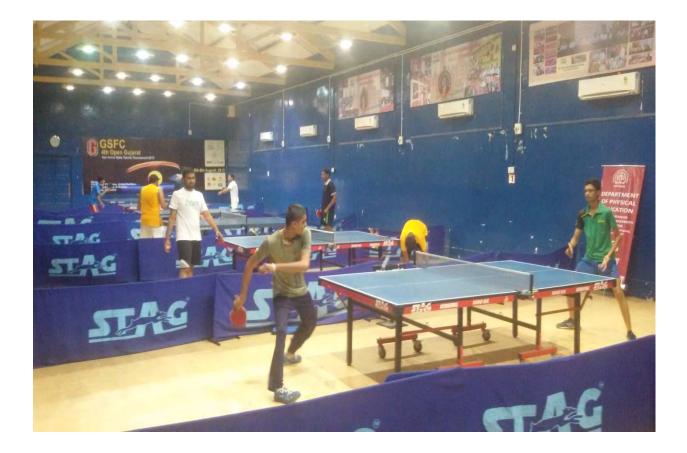

### Table Tennis Hall

#### 8 international Standard tables, Germany Made Synthetic Surface