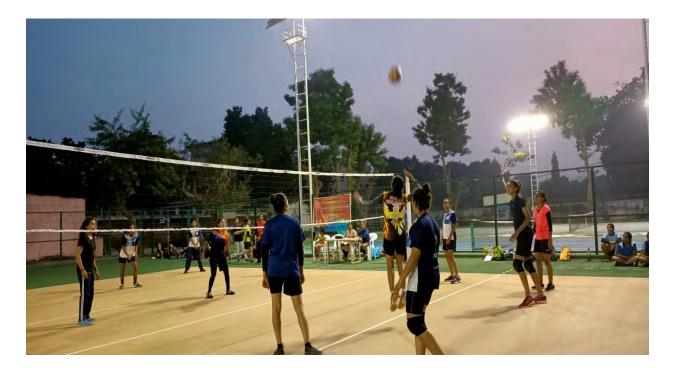

#### Volley ball Court (International Standard, Synthetic Surface, 9mt. x 18mt.)