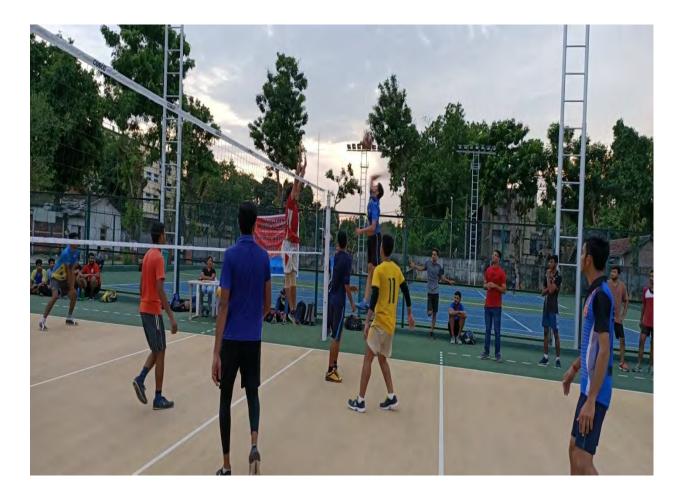

#### Volley ball Court (International Standard, Synthetic Surface, 9mt. x 18mt.)